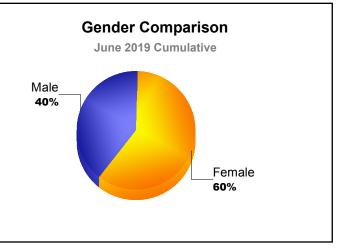

| -570                        | 252                      |
| 2017-2018 | 16           | -8               | 8                      | 449            | 401                | 38                   | 14                  | 902                      | -704                        | 198                      |
| 2018-2019 | 7            | -8               | -1                     | 262            | 194                | 17                   | 10                  | 483                      | -696                        | -213                     |
| Average   | 10           | -4               | 6                      | 337            | 282                | 21                   | 9                   | 648                      | -535                        | 113                      |