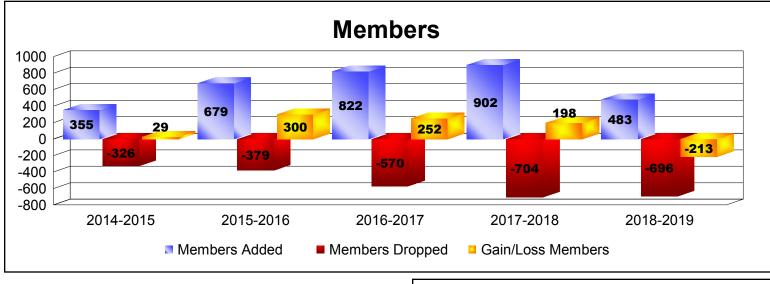

## District 307 A1

| Year      | New<br>Clubs | Dropped<br>Clubs | Gain/<br>Loss<br>Clubs | New<br>Members | Charter<br>Members | Reinstate<br>Members | Transfer<br>Members | Total<br>Member<br>Added | Total<br>Members<br>Dropped | Gain/<br>Loss<br>Members |
|-----------|--------------|------------------|------------------------|----------------|--------------------|----------------------|---------------------|--------------------------|-----------------------------|--------------------------|
| 2014-2015 | 5            | 0                |                        | 195            | 148                | 10                   | 2                   | 355                      | -326                        | 29                       |
|           |              | 0                | 5                      |                |                    | -                    | 2                   |                          |                             |                          |
| 2015-2016 | 10           | -1               | 9                      | 350            | 300                | 19                   | 10                  | 679                      | -379                        | 300                      |
| 2016-2017 | 14           | -3               | 11                     | 427            | 365                | 23                   | 7                   | 822                      | -570                        | 252                      |
| 2017-2018 | 16           | -8               | 8                      | 449            | 401                | 38                   | 14                  | 902                      | -704                        | 198                      |
| 2018-2019 | 7            | -8               | -1                     | 262            | 194                | 17                   | 10                  | 483                      | -696                        | -213                     |
| Average   | 10           | -4               | 6                      | 337            | 282                | 21                   | 9                   | 648                      | -535                        | 113                      |