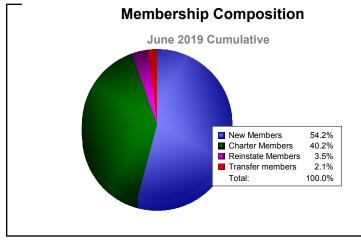

## District 307 A1

| Year      | New<br>Clubs | Dropped<br>Clubs | Gain/<br>Loss<br>Clubs | New<br>Members | Charter<br>Members | Reinstate<br>Members | Transfer<br>Members | Total<br>Member<br>Added | Total<br>Members<br>Dropped | Gain/<br>Loss<br>Members |
|-----------|--------------|------------------|------------------------|----------------|--------------------|----------------------|---------------------|--------------------------|-----------------------------|--------------------------|
| 2014-2015 | 5            | 0                |                        | 195            | 148                | 10                   | 2                   | 355                      | -326                        | 29                       |
|           |              | 0                | 5                      |                |                    | -                    | 2                   |                          |                             |                          |
| 2015-2016 | 10           | -1               | 9                      | 350            | 300                | 19                   | 10                  | 679                      | -379                        | 300                      |
| 2016-2017 | 14           | -3               | 11                     | 427            | 365                | 23                   | 7                   | 822                      | -570                        | 252                      |
| 2017-2018 | 16           | -8               | 8                      | 449            | 401                | 38                   | 14                  | 902                      | -704                        | 198                      |
| 2018-2019 | 7            | -8               | -1                     | 262            | 194                | 17                   | 10                  | 483                      | -696                        | -213                     |
| Average   | 10           | -4               | 6                      | 337            | 282                | 21                   | 9                   | 648                      | -535                        | 113                      |