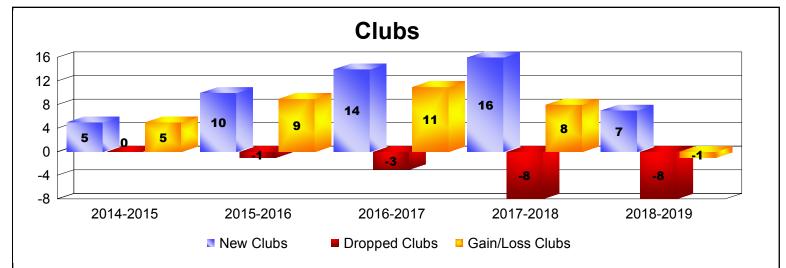

## District 307 A1

| Year      | New<br>Clubs | Dropped<br>Clubs | Gain/<br>Loss<br>Clubs | New<br>Members | Charter<br>Members | Reinstate<br>Members | Transfer<br>Members | Total<br>Member<br>Added | Total<br>Members<br>Dropped | Gain/<br>Loss<br>Members |
|-----------|--------------|------------------|------------------------|----------------|--------------------|----------------------|---------------------|--------------------------|-----------------------------|--------------------------|
| 2014-2015 | 5            | 0                |                        | 195            | 148                | 10                   | 2                   | 355                      | -326                        | 29                       |
|           |              | 0                | 5                      |                |                    | -                    | 2                   |                          |                             |                          |
| 2015-2016 | 10           | -1               | 9                      | 350            | 300                | 19                   | 10                  | 679                      | -379                        | 300                      |
| 2016-2017 | 14           | -3               | 11                     | 427            | 365                | 23                   | 7                   | 822                      | -570                        | 252                      |
| 2017-2018 | 16           | -8               | 8                      | 449            | 401                | 38                   | 14                  | 902                      | -704                        | 198                      |
| 2018-2019 | 7            | -8               | -1                     | 262            | 194                | 17                   | 10                  | 483                      | -696                        | -213                     |
| Average   | 10           | -4               | 6                      | 337            | 282                | 21                   | 9                   | 648                      | -535                        | 113                      |